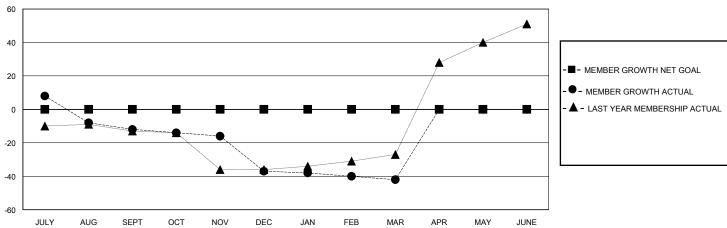

## GOALS AND ACTUAL MEMBERS CUMULATIVE

| DROPPED CLUBS: 0          |    | 7 CLUBS OF 25 ADDED 1 OR MORE | GENDER DISTRIBUTION        |              |     |
|---------------------------|----|-------------------------------|----------------------------|--------------|-----|
|                           |    | NEW MEMBERS                   | MALE                       | 266 (40.12%) |     |
|                           |    |                               | FEMALE                     | 397 (59.88%) |     |
| DROPPED MEMBERS           |    |                               |                            |              |     |
| DECEASED                  | 4  | CLICK HERE FOR CUMULATIVE     | TOTAL FAMILY UNIT MEMBERS  |              | 398 |
| CLUB CANCELLED 0 OTHER 57 |    | MEMBERSHIP DATA               | FAMILY MEMBERS PAYING HALF |              | 100 |
|                           |    |                               |                            |              | 199 |
| TOTAL                     | 61 |                               |                            |              |     |